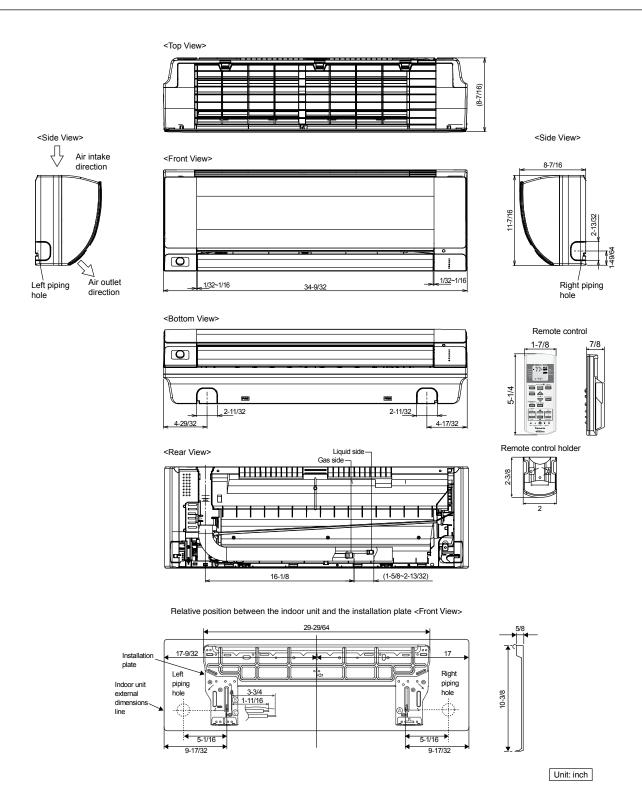

uver, Horizontal                  | Manual                                 |
| Air Louver, Vertical                    | Automatic, Sweep, Step                 |
| Power Failure Automatic Restart         | Built-In                               |
| Heating/Cooling Automatic<br>Changeover | Built-In                               |
| Self-Diagnosis                          | Built-In                               |
| Air Filter                              | Washable, One-touch                    |

| Operating Range | Indoor Air Intake Temp |
|-----------------|------------------------|
| Cooling (Max)   | 89.6F DB/73.4F WB      |
| Cooling (Min)   | 60.8F DB/51.8F WB      |
| Heating (Max)   | 86.0F DB               |
| Heating (Min)   | 60.8 DB                |

## **Indoor Dimensions**



## **Panasonic**