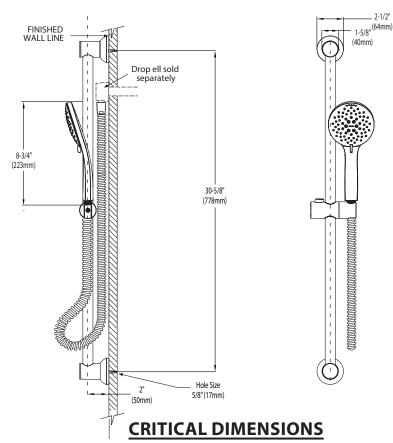

### **DESCRIPTION**

- · Various finishes identified by suffix
- · Handheld shower
- 69" double interlock spiral hose (metal)
- 30" slide bar with push button height selection
- Assembled with two check valves for back flow prevention

## **Specifications**

5-Function Handshower w/Slide Bar

Models: 3558EP series

(DO NOT SCALE)