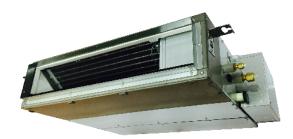

## **Submittal Data**

CS-E18SDU3AW

Multi Split Slim Ducted Indoor Unit

| General Data                             |                            |  |
|------------------------------------------|----------------------------|--|
| Power (V/P/Hz)                           | 230/208/1/60               |  |
| Circuit Ampacity (A)                     | 20                         |  |
| Fuse Size, Max. (A)                      | 20                         |  |
|                                          |                            |  |
| Indoor Unit                              |                            |  |
| Fan Type                                 | Sirocco                    |  |
| Motor Type, No. of Poles                 | DC Motor (8-Poles)         |  |
| No. Speeds                               | 5                          |  |
| RPM (Cool/Heat), High                    | 1408/1480                  |  |
| No. Motors (W)                           | 1/51                       |  |
| CFM (Qlo/Lo/Me/Hi/SHi) Cooling           | 342/364/452/540/558        |  |
| CFM (Qlo/Lo/Me/Hi/SHi) Heating           | 342/364/452/540/558        |  |
| Operating Sound-Hi/Me/Lo/ dB-A<br>(Cool) | 41/30/27                   |  |
|                                          |                            |  |
| Fin Material                             | Alunimum (Pre Coat)        |  |
| Fin Type                                 | Slit Fin                   |  |
| Row x Stage x FPI                        | 3 x 12 x 18                |  |
| Size (mm)                                | 590 x 282 x 38.1           |  |
|                                          |                            |  |
| Drain Connection Size inner              | 5/8                        |  |
| diameter (in.)                           |                            |  |
|                                          |                            |  |
| Refrigerant                              | R410                       |  |
|                                          |                            |  |
| Refrigerant Tubing Connections           |                            |  |
| Line Length, Max (ft.)                   | 82'                        |  |
| Elevation Difference, Max (ft.)          | 49.2'                      |  |
| Line Size (in. O.D. Discharge)           | 1/4"                       |  |
| Line Size (in. 0.D. Suction)             | 3/8"                       |  |
| Dimensions (H x W x D)                   |                            |  |
| •                                        | 7 7/0 4 20 17/22 4 25 7/22 |  |
| Indoor Unit (Uncrated) (in.)             | 7-7/8 x 29-17/32 x 25-7/32 |  |
| Weight (lbs.)                            |                            |  |
| (Indoor) Net                             | 42 lbs                     |  |